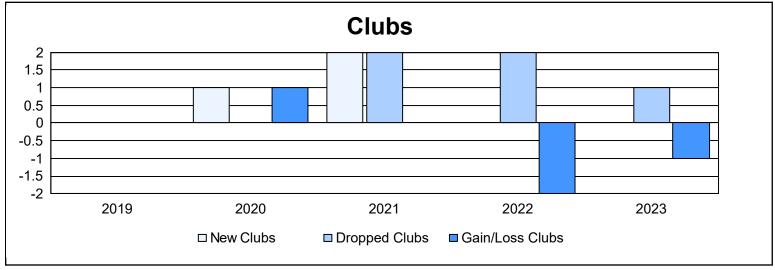

District A 12 As of June 2023 Cumulative

| Year      | New<br>Clubs | Dropped<br>Clubs | Gain/<br>Loss<br>Clubs | New<br>Members | Charter<br>Members | Reinstate<br>Members | Transfer<br>Members | Total<br>Member<br>Added | Total<br>Members<br>Dropped | Gain/<br>Loss<br>Members |
|-----------|--------------|------------------|------------------------|----------------|--------------------|----------------------|---------------------|--------------------------|-----------------------------|--------------------------|
| 2018-2019 | 0            | 0                | 0                      | 112            | 0                  | 7                    | 7                   | 126                      | 126                         | 0                        |
| 2019-2020 | 1            | 0                | 1                      | 60             | 35                 | 3                    | 10                  | 108                      | 138                         | -30                      |
| 2020-2021 | 2            | 2                | 0                      | 44             | 15                 | 4                    | 5                   | 68                       | 109                         | -41                      |
| 2021-2022 | 0            | 2                | -2                     | 131            | 3                  | 6                    | 10                  | 150                      | 137                         | 13                       |
| 2022-2023 | 0            | 1                | -1                     | 143            | 3                  | 7                    | 6                   | 159                      | 143                         | 16                       |
| Average   | 1            | 1                | 0                      | 98             | 11                 | 5                    | 8                   | 122                      | 131                         | -8                       |